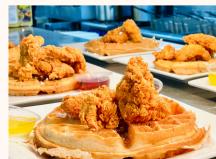

#### chicken & waffle

19

### Your Choice of Regular or Red Velvet Waffle

Comes with 3 Perfectly Seasoned Chicken Breast Strips

. . . . . . . . . . . . . . .