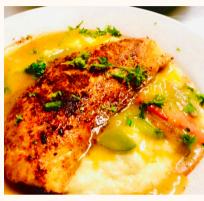

# district specialty grits

#### Hands Down the Best Fish & Grits in Town

Perfectly Seasoned Cheese Infused Grits Topped with a Fresh Satuéed Bell Pepper and Onion Roux

. . . . . . . . . . . . . . . .

**Your Choice of Grilled or Fried** 

Catfish • 22

Shrimp • 25

Salmon • 26