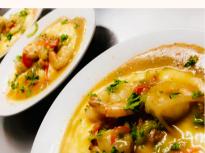

# district specialty grits

#### Hands Down the Best Fish & Grits in Town

Perfectly Seasoned Cheese Infused Grits Topped with a Fresh Satuéed Bell Pepper and Onion Roux

. . . . . . . . . . . . . . . .

**Your Choice of Grilled or Fried** 

Catfish • 22

Shrimp • 25

Salmon • 26