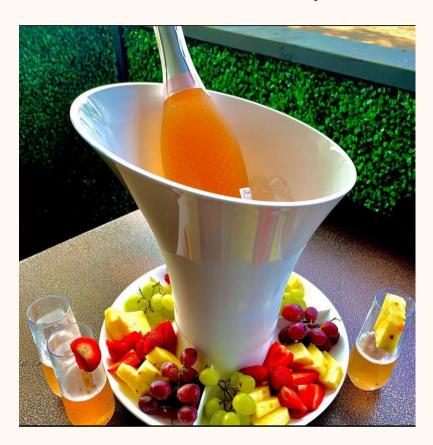

## champagne special

## Champagne Bottle Served with Amazingly Displayed Fruit: Pineapple, Strawberries, Red and Green Grapes

Freixenet Italian Rosé • 78

**Veuve Clicquot Brut • 150** 

Veuve Clicquot Rosé • 200

Moet Imperial Brut • 150