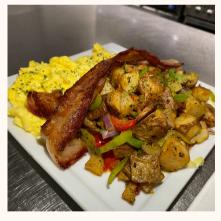

## district deluxe breakfast

23

### Your Choice of a Regular or Red Velvet Waffle

• • • • • • • • • • • • •

One Freshly Prepared Waffle, Perfecty Seasoned Country Potatoes, Freshly Scrambled Eggs, and 2 Sausages or 2 Strips of Bacon (Pork or Turkey)