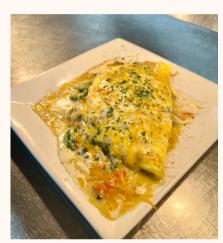

#### smothered veggie omelet

## Fresh Sautéed Veggies Wrapped Into a Perfectly Prepared Egg Omelette

Topped with Cheese and Smothered in Our Amazing In-House Prepared Southern Cream Sauce

Veggie • 18

Salmon • 21

Shrimp • 22